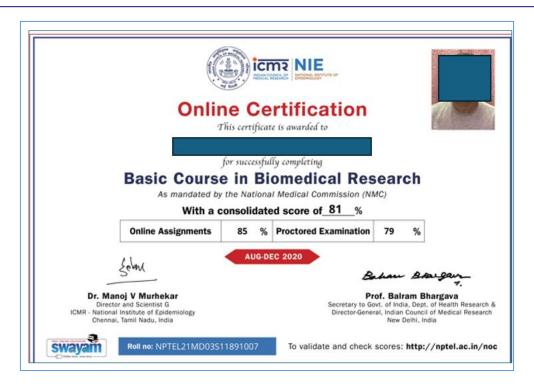

### A few pages from MOU regarding Shodh Ganga

Lt Col Varun Bajpai VSM Executive Registrar SGPGIMS,Lucknow

Raebareli Road, Lucknow www.sgpgims.org.in

Use of swayam portal by faculty for Basic course in Biomedical research